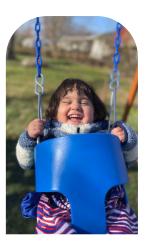

#### HOLIDAY ADAPTIVE TOY PROGRAM

The Arya Foundation provides children with special needs an adaptive toy for the holidays! What started out as a simple idea has now grown to providing hundreds of toys annually. It is our way of making sure every child gets a meaningful gift despite their abilities.